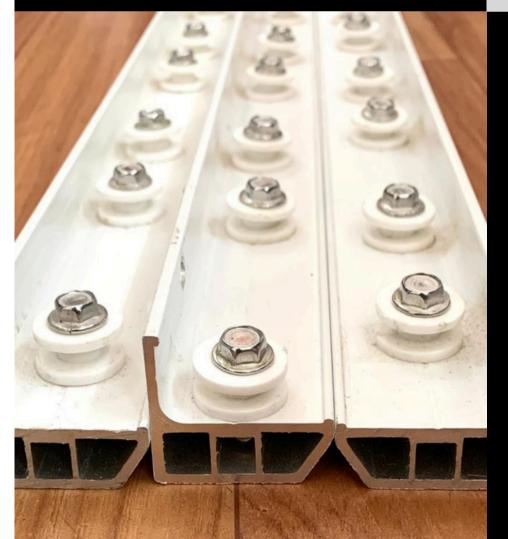

#### INVISIBLE GRILL

- Invisible grills use thin, high-tensile steel cables to create a virtually transparent barrier, providing robust fall protection without blocking views.
- The grill system consists of 2.5 / 3 mm 304 / 316 grade stainless steel nylon coated wire anchored on sturdy Aluminium tracks of 6063 grade, making it rust-proof and long-lasting.

# ALUMINUM TRACK -6063 GRADE