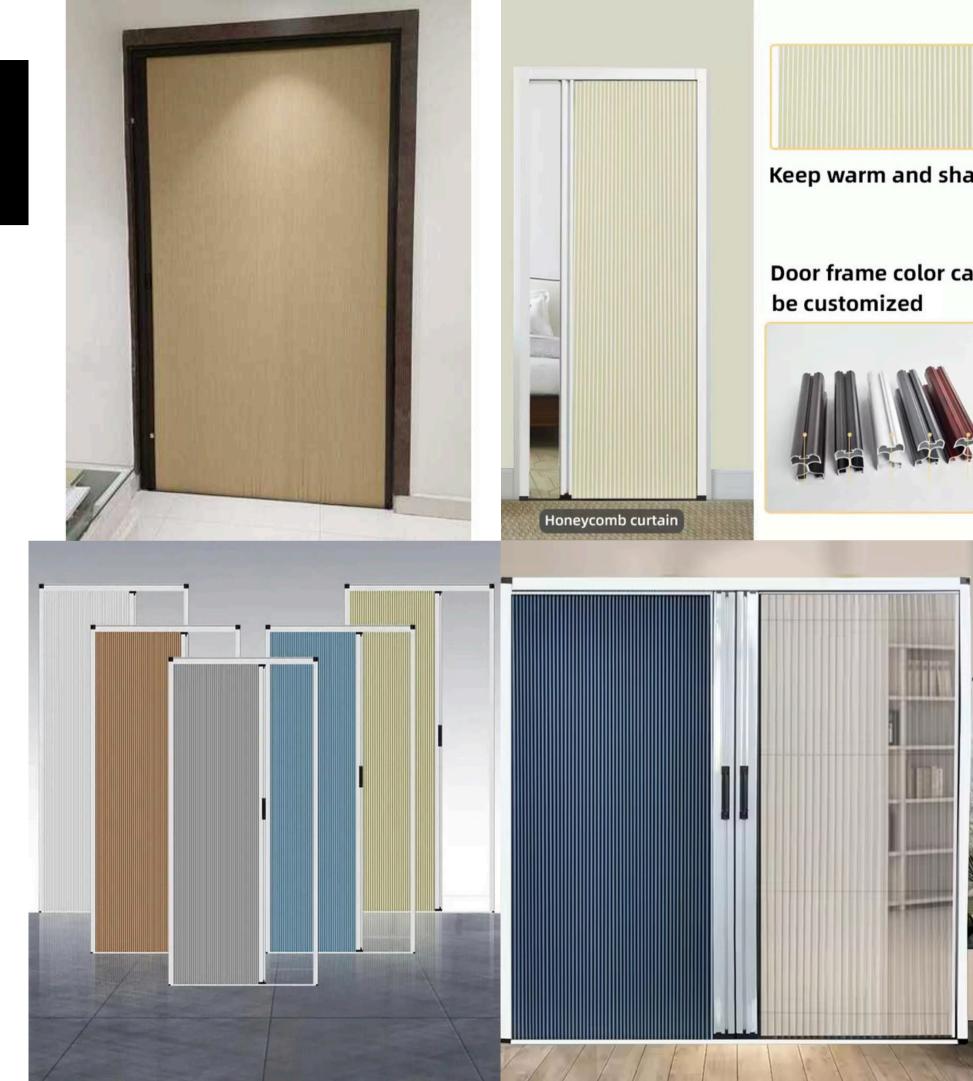

#### PLEATED MESH

- Pleated mesh is a retractable insect screen that folds away neatly when not in use. It features a folding accordion design, allowing the mesh to collapse compactly to one side, thus maximizing open space and ventilation
- The frame is made from high-strength Virgin Aluminium 6063 alloy and the mesh from premium polyester, ensuring the system is lightweight, UV-resistant, and durable against regular use. The pleated mesh is wind-resistant and easy to maintain

#### PLEATED MESH

- Features: Retractable design slides open effortlessly, insect protection (keeps out mosquitoes and bugs), provides some UV shielding and shade wind-resistant structure, and smooth operation
- Use Cases: Perfect for doors, windows, balconies, and French door openings – especially large spans where a traditional fixed screen would be impractical. When open, it offers an unobstructed passage; when closed, it safeguards your interiors from insects and dust.