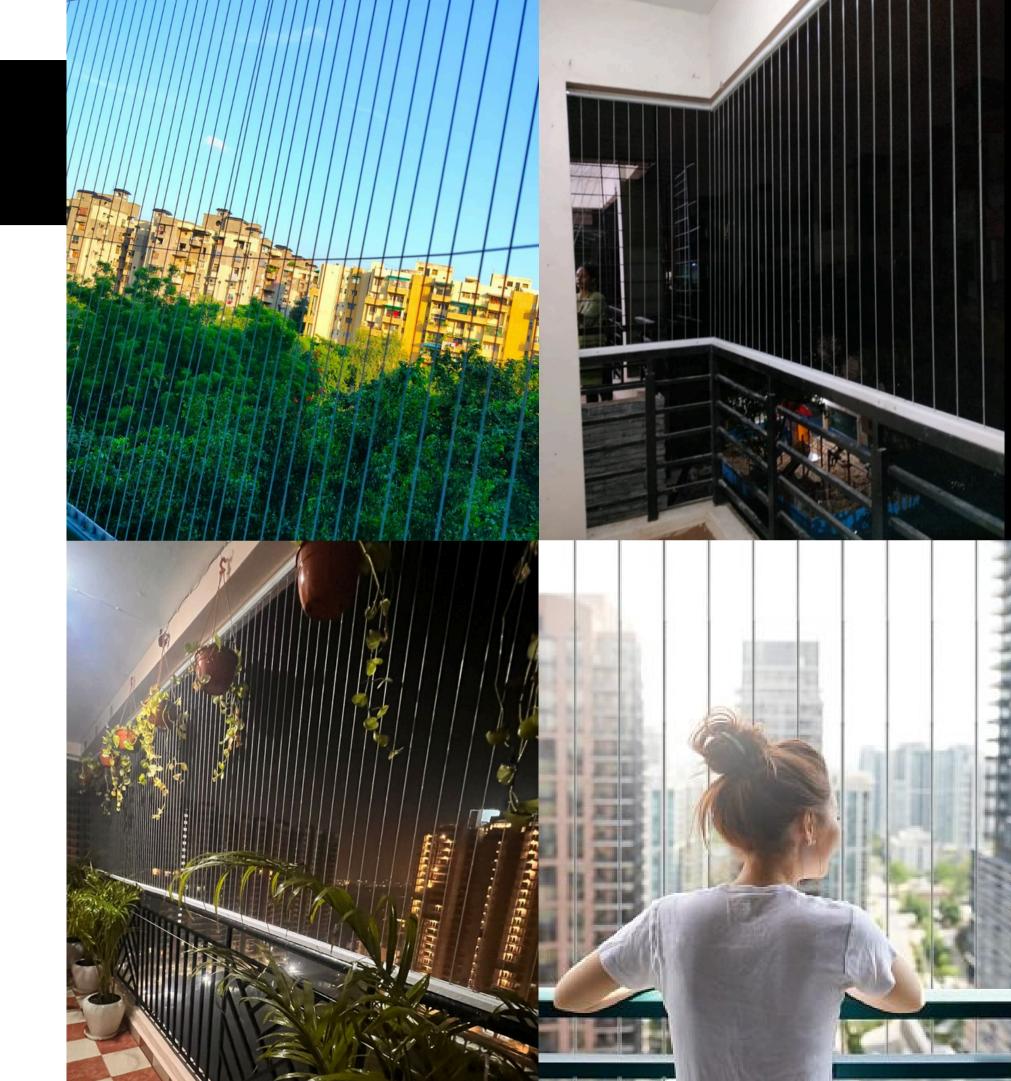

#### INVISIBLE GRILL

- Invisible grills use thin, high-tensile steel cables to create a virtually transparent barrier, providing robust fall protection without blocking views.
- The grill system consists of 2.5 / 3 mm 304 / 316 grade stainless steel nylon coated wire anchored on sturdy Aluminium tracks of 6063 grade, making it rust-proof and long-lasting.

#### INVISIBLE GRILL

- Features: Unobstructed views, high tensile strength (supports heavy impact), weather-resistant and rust-proof, enhances modern aesthetics
- Use Cases: Ideal for windows, balconies, high-rise railings, and staircase enclosures where fall prevention and security are needed without bars or grills