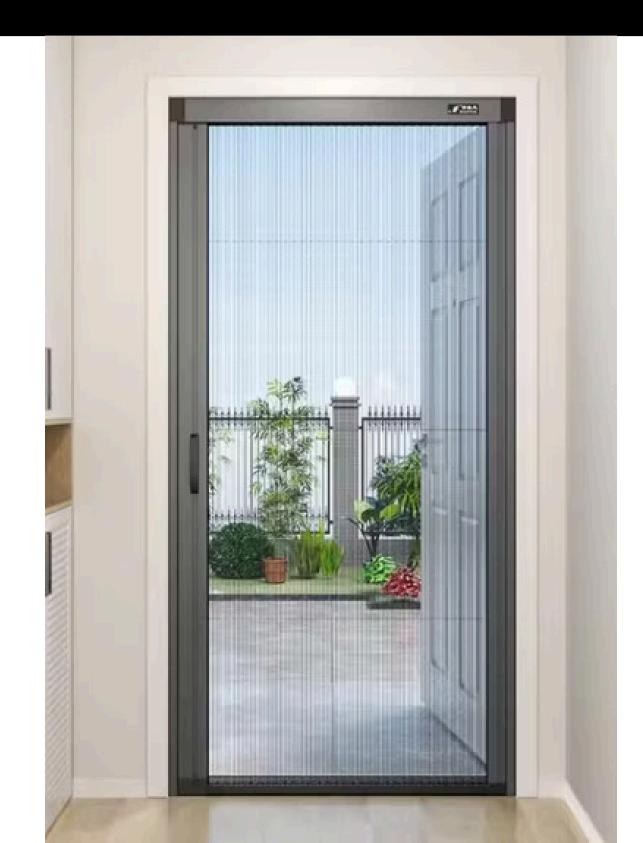

#### PLEATED MESH

- Pleated mesh is a retractable insect screen that folds away neatly when not in use. It features a folding accordion design, allowing the mesh to collapse compactly to one side, thus maximizing open space and ventilation
- The frame is made from high-strength Virgin Aluminium 6063 alloy and the mesh from premium polyester, ensuring the system is lightweight, UV-resistant, and durable against regular use. The pleated mesh is wind-resistant and easy to maintain

#### PLEATED MESH

- Features: Retractable design slides open effortlessly, insect protection (keeps out mosquitoes and bugs), provides some UV shielding and shade wind-resistant structure, and smooth operation
- Use Cases: Perfect for doors, windows, balconies, and French door openings – especially large spans where a traditional fixed screen would be impractical. When open, it offers an unobstructed passage; when closed, it safeguards your interiors from insects and dust.