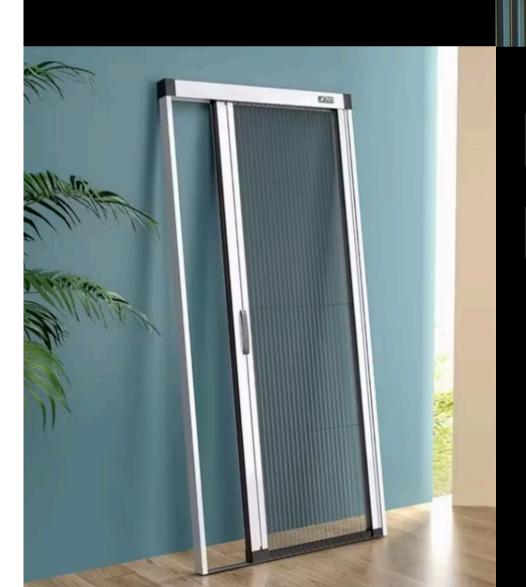

#### PLEATED MESH

- Pleated mesh is a retractable insect screen that folds away neatly when not in use. It features a folding accordion design, allowing the mesh to collapse compactly to one side, thus maximizing open space and ventilation
- The frame is made from high-strength Virgin Aluminium 6063 alloy and the mesh from premium polyester, ensuring the system is lightweight, UV-resistant, and durable against regular use. The pleated mesh is wind-resistant and easy to maintain

#### PLEATED MESH

- Features: Retractable design slides open effortlessly, insect protection (keeps out mosquitoes and bugs), provides some UV shielding and shade wind-resistant structure, and smooth operation
- Use Cases: Perfect for doors, windows, balconies, and French door openings – especially large spans where a traditional fixed screen would be impractical. When open, it offers an unobstructed passage; when closed, it safeguards your interiors from insects and dust.