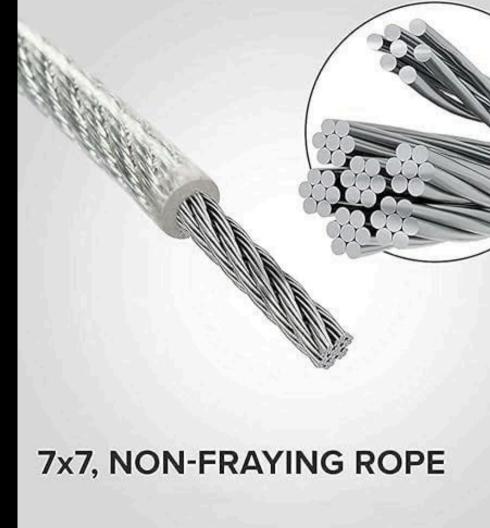

#### INVISIBLE GRILL

- Invisible grills use thin, high-tensile steel cables to create a virtually transparent barrier, providing robust fall protection without blocking views.
- The grill system consists of 2.5 / 3 mm 304 / 316 grade stainless steel nylon coated wire anchored on sturdy Aluminium tracks of 6063 grade, making it rust-proof and long-lasting.

#### STAINLESS STEEL WIRE