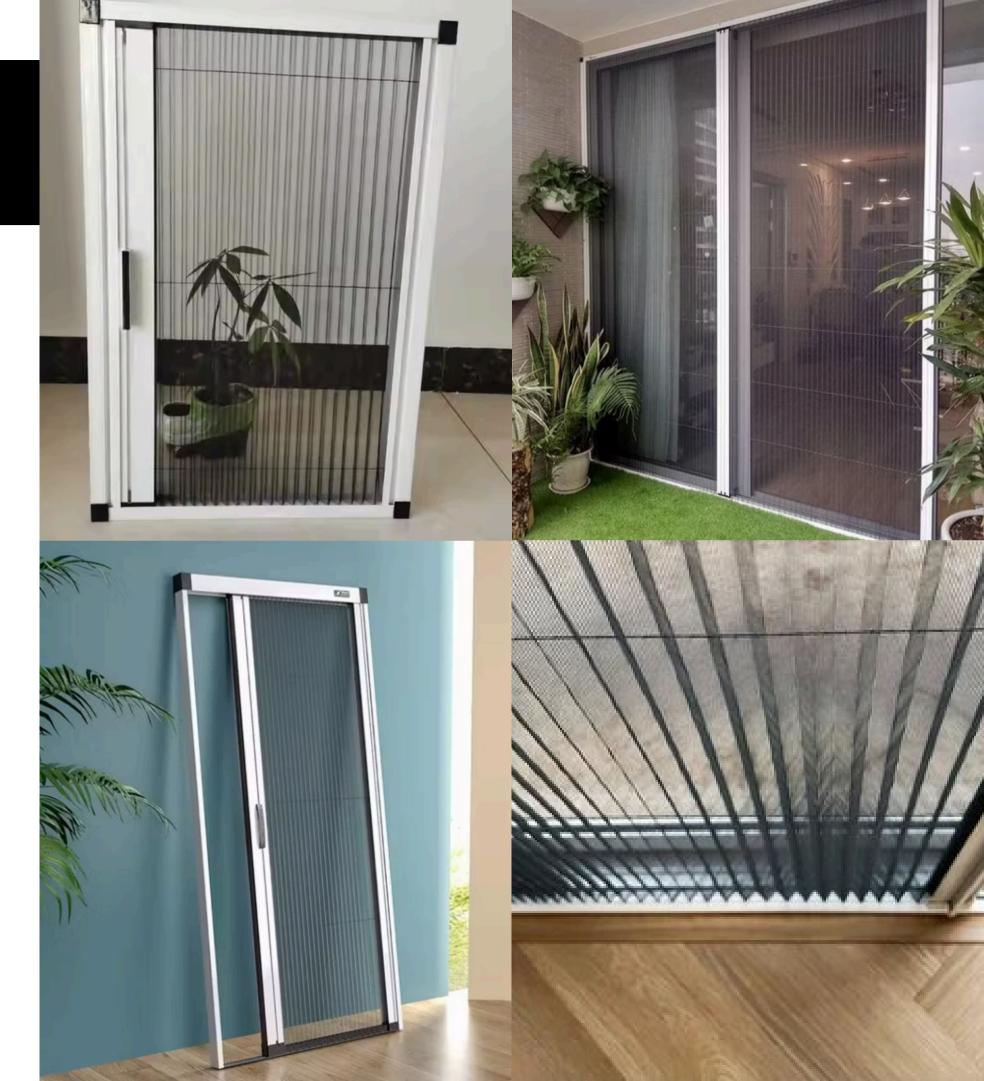

#### PLEATED MESH

- Pleated mesh is a retractable insect screen that folds away neatly when not in use. It features a folding accordion design, allowing the mesh to collapse compactly to one side, thus maximizing open space and ventilation
- The frame is made from high-strength Virgin Aluminium 6063 alloy and the mesh from premium polyester, ensuring the system is lightweight, UV-resistant, and durable against regular use. The pleated mesh is wind-resistant and easy to maintain

#### PLEATED MESH

- Features: Retractable design slides open effortlessly, insect protection (keeps out mosquitoes and bugs), provides some UV shielding and shade wind-resistant structure, and smooth operation
- Use Cases: Perfect for doors, windows, balconies, and French door openings – especially large spans where a traditional fixed screen would be impractical. When open, it offers an unobstructed passage; when closed, it safeguards your interiors from insects and dust.